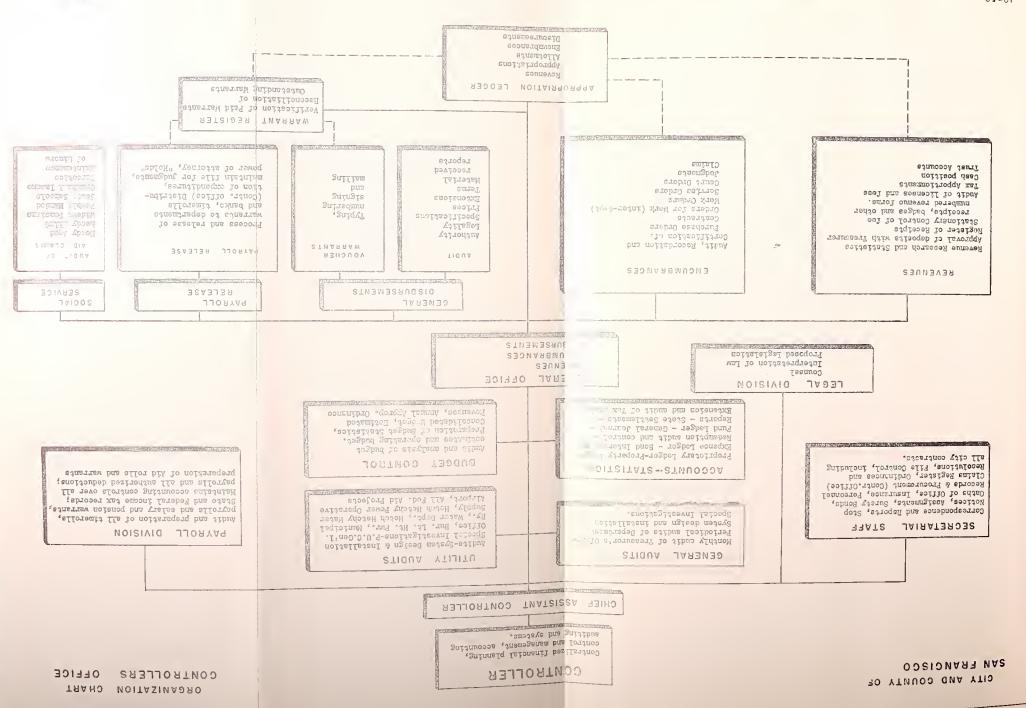

|       |
| the state of the s |       |

(Continued on next page)

### EMPLOYEES' RETIREMENT SYSTEM REPORT ON AUDIT

(For Fiscal Year ended June 30, 1950) By Joseph Froggatt & Co., Inc.

| Text of Report                                        | 192 |
|-------------------------------------------------------|-----|
| Balance Sheet Comments                                | 192 |
| Income and Disbursements                              | 196 |
| Exhibits:                                             |     |
| "A" Balance Sheet, June 30, 1950                      | 199 |
| Schedule 1: Investment Bonds, June 30, 1950           | 201 |
| "R" Income and Disbursements Very ended June 30, 1950 | 203 |





### City and County of San Francisco OFFICE OF THE CONTROLLER

October 23, 1951

To His Honor, the Mayor, and the Honorable Board of Supervisors, City and County of San Francisco.

#### Gentlemen:

The annual report of the Controller for the fiscal year ended June 30, 1951, is submitted herewith, as provided by section 65 of the Charter.

The accounts of the Controller were audited by McLaren, Goode, West & Co., by direction of the Board of Supervisors, in accordance with provisions of section 68 of the Charter.

As prescribed by section 66 of the Charter, audits of the various departments of the City and County were made by the Controller's Audit Staffs. Included herein are the following audit reports:

Office of the Treasurer, by Controller's General Audit Staff.

San Francisco Airpo